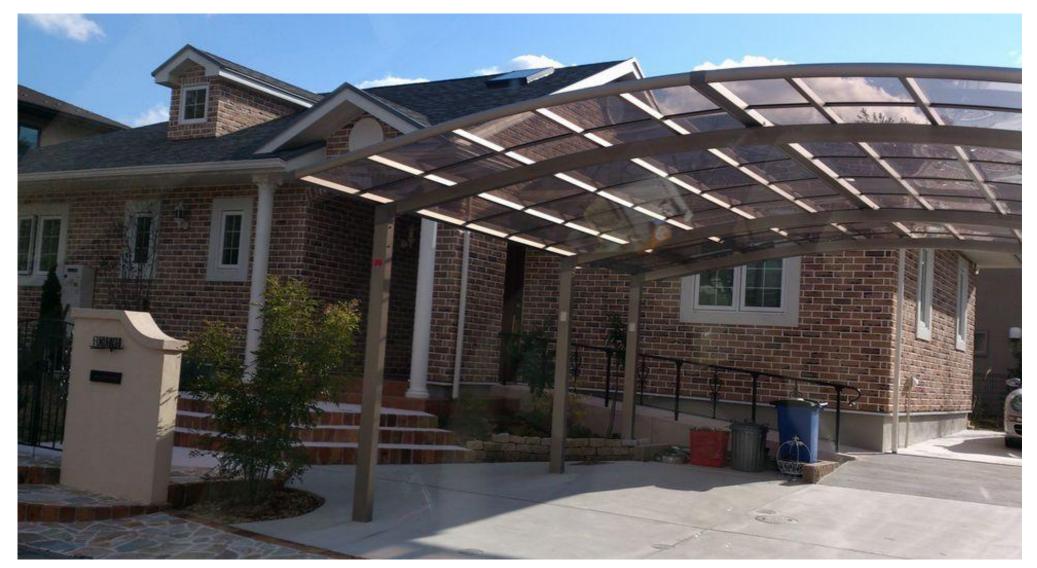

## 北米住宅2×6

日当り良好、24時間換気システム、高気密高断熱住宅2×6工法、隣接建物距離2m以上、整形地、閑静な住宅街、フラット35適合証明書、オートバス、バス1坪以上、浴室暖房、浴室乾燥機ミストサウナ、温水洗浄便座、洗髮洗面化粧台、3口以上コンロ全居室収納ウォークインクローゼット、シューズWIC、都市ガス、復層ガラス、全居室フローリング、シーリングファン、光ファイバー、モニタ付インターホン、24時間セキュリティー、外壁オールレンが張り、ガレーシ4台可 玄関ワイドボーチ、スローブ付き、玄関扉オート開閉扉、3枚引戸、寒冷地仕様/UXIL製、電動雨戸、地勢: 平坦

## King sea Corporation

**旬海王商事** 

兵庫県知事免許(4)10216号。(公社)全日本不動産協会会員

| 担当   | 小林浩 |
|------|-----|
| 取引主任 | 小林浩 |
| 取引能機 |     |

★何かとご相談メール⇒ info@kaiou.net

★定休日/火曜日、水曜日、第2·第4日曜日、

| 物件種類   | 4                             | *      |         |  |
|--------|-------------------------------|--------|---------|--|
| 月額賃    | 料35万円                         | 具多     |         |  |
| 所在地    | 芦屋市奥池南町                       |        |         |  |
| 交通     | 阪急神戸線 芦屋川駅 バス16分              |        |         |  |
|        |                               | バス停・徒歩 | 53分     |  |
| 駅からの距離 | 約6km 乗用車で10分                  |        |         |  |
| 土地面積   | 466. 01m²                     | 坪数     | 約141坪   |  |
|        |                               | 私道面積   | なし      |  |
|        | 構造:木造スレート葺 平家建                |        |         |  |
| 建物     | 延べ131, 18㎡                    | 間取り    | 4LDK    |  |
|        | 約40坪                          | 築年月    | 平成25年4月 |  |
| 駐車場    | 有り(4台)                        | 庭      | 有り      |  |
| 特記事項   | 上水道、下水道、都市ガス、                 |        |         |  |
| 接道状況   | 公道幅員6.8m                      | 接面     | 23m     |  |
| 土地・権利  | 所有権                           |        | VI.     |  |
| 地目     | 宅地                            | 国土法徒届  | 不要      |  |
| 都市計画区域 | 市街化調整区域                       | 付帯権利   | 無し      |  |
| 用途地域   | 無指定                           |        | HŘ.     |  |
| 建ペい率   | 30%                           | 容積率    | 40%     |  |
| 法令上の制限 | 奥池南町地区地区計画                    |        |         |  |
| 現況     | 空家                            | 引渡し    | 3月頃     |  |
| 自治会費   | 月額200円                        |        |         |  |
| 備考     | 設計・施エ⇒セルコホー<br>4LDK/こ<br>(改装コ | 変更     |         |  |