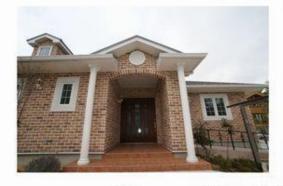

## 北米住宅2×6

日当り良好、24時間換気システム、高気密高断熱住宅2×6工法、隣接建物距離2m以上、整形地、閑静な住宅街、フラット35適合証明書、オートバス、バス1坪以上、浴室暖房、浴室乾燥機ミストサウナ、温水洗浄便座、洗髮洗面化粧台、3口以上コンロ全居室収納ウォークインクローゼット、シューズWIC、都市ガス、復層ガラス、全居室フローリング、シーリングファン、光ファイバー、モニタ付インターホン、24時間セキュリティー、外壁オールレンが張り、ガレーシ4台可 玄関ワイドボーチ、スローブ付き、玄関扉オート開閉扉、3枚引戸、寒冷地仕様/UXIL製、電動雨戸、地勢: 平坦

## King sea Corporation

**旬海王商事** 

兵庫県知事免許(4)10216号。(公社)全日本不動産協会会員

| 担当   | 小林浩 |
|------|-----|
| 取引主任 | 小林浩 |
| 取引能機 |     |

★何かとご相談メール⇒ info@kaiou.net

★定休日/火曜日、水曜日、第2·第4日曜日、

| 物件種類   | 4                             | *      |         |  |
|--------|-------------------------------|--------|---------|--|
| 月額賃    | 料35万円                         | 具多     |         |  |
| 所在地    | 芦屋市奥池南町                       |        |         |  |
| 交通     | 阪急神戸線 芦屋川駅 バス16分              |        |         |  |
|        |                               | バス停・徒歩 | 53分     |  |
| 駅からの距離 | 約6km 乗用車で10分                  |        |         |  |
| 土地面積   | 466. 01m²                     | 坪数     | 約141坪   |  |
|        |                               | 私道面積   | なし      |  |
|        | 構造:木造スレート葺 平家建                |        |         |  |
| 建物     | 延べ131, 18㎡                    | 間取り    | 4LDK    |  |
|        | 約40坪                          | 築年月    | 平成25年4月 |  |
| 駐車場    | 有り(4台)                        | 庭      | 有り      |  |
| 特記事項   | 上水道、下水道、都市ガス、                 |        |         |  |
| 接道状況   | 公道幅員6.8m                      | 接面     | 23m     |  |
| 土地・権利  | 所有権                           |        | VI.     |  |
| 地目     | 宅地                            | 国土法徒届  | 不要      |  |
| 都市計画区域 | 市街化調整区域                       | 付帯権利   | 無し      |  |
| 用途地域   | 無指定                           |        | HŘ.     |  |
| 建ペい率   | 30%                           | 容積率    | 40%     |  |
| 法令上の制限 | 奥池南町地区地区計画                    |        |         |  |
| 現況     | 空家                            | 引渡し    | 3月頃     |  |
| 自治会費   | 月額200円                        |        |         |  |
| 備考     | 設計・施エ⇒セルコホー<br>4LDK/こ<br>(改装コ | 変更     |         |  |