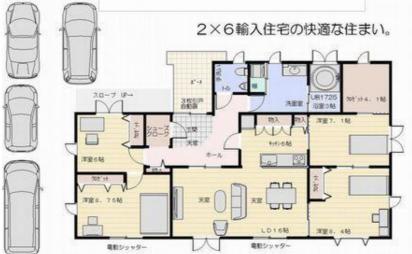

## King sea Corporation

**旬海王商事** 

兵庫県知事免許(4)10216号。(公社)全日本不動産協会会員

| 担当   | 小林浩 |
|------|-----|
| 取引主任 | 小林浩 |
| 取引能機 |     |

★何かとご相談メール⇒ info@kaiou.net

★定休日/火曜日、水曜日、第2·第4日曜日、

| 物件種類   | 4                             | *      |         |  |
|--------|-------------------------------|--------|---------|--|
| 月額賃    | 料35万円                         | 具多     |         |  |
| 所在地    | 芦屋市奥池南町                       |        |         |  |
| 交通     | 阪急神戸線 芦屋川駅 バス16分              |        |         |  |
|        |                               | バス停・徒歩 | 53分     |  |
| 駅からの距離 | 約6km 乗用車で10分                  |        |         |  |
| 土地面積   | 466. 01m²                     | 坪数     | 約141坪   |  |
|        |                               | 私道面積   | なし      |  |
|        | 構造:木造スレート葺 平家建                |        |         |  |
| 建物     | 延べ131, 18㎡                    | 間取り    | 4LDK    |  |
|        | 約40坪                          | 築年月    | 平成25年4月 |  |
| 駐車場    | 有り(4台)                        | 庭      | 有り      |  |
| 特記事項   | 上水道、下水道、都市ガス、                 |        |         |  |
| 接道状況   | 公道幅員6.8m                      | 接面     | 23m     |  |
| 土地・権利  | 所有権                           |        | VI.     |  |
| 地目     | 宅地                            | 国土法徒届  | 不要      |  |
| 都市計画区域 | 市街化調整区域                       | 付帯権利   | 無し      |  |
| 用途地域   | 無指定                           |        | HŘ.     |  |
| 建ペい率   | 30%                           | 容積率    | 40%     |  |
| 法令上の制限 | 奥池南町地区地区計画                    |        |         |  |
| 現況     | 空家                            | 引渡し    | 3月頃     |  |
| 自治会費   | 月額200円                        |        |         |  |
| 備考     | 設計・施エ⇒セルコホー<br>4LDK/こ<br>(改装コ | 変更     |         |  |